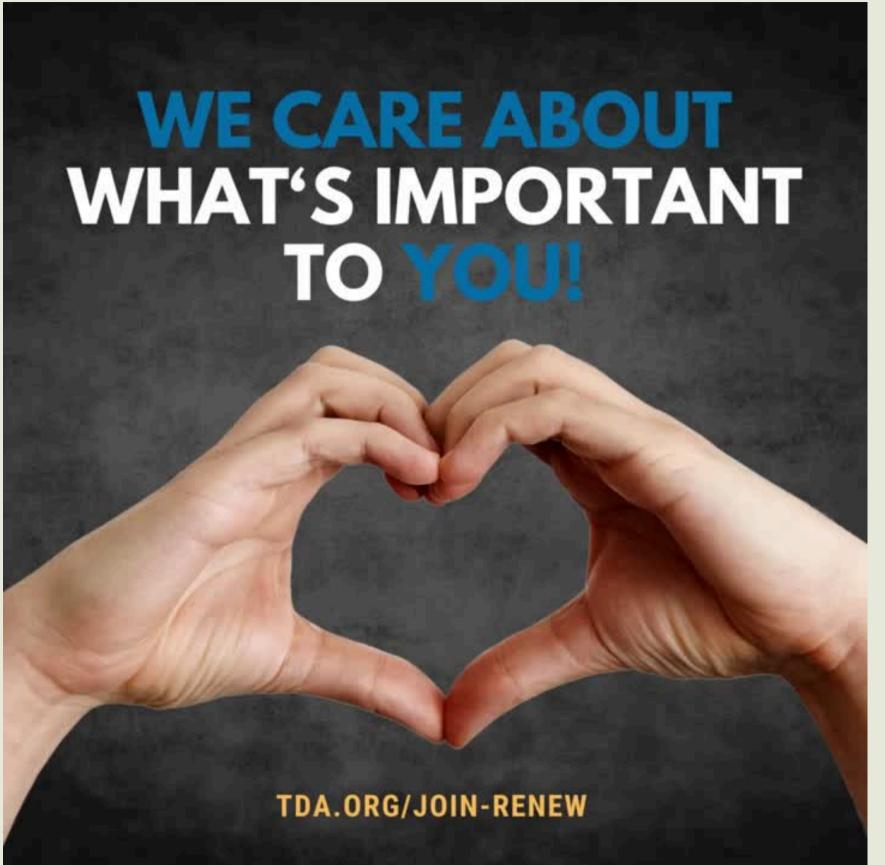

### TDA MEMBERSHIP

Designed motivating marketing campaign to increase membership utilizing social media, website and email marketing to communicate the benefits of membership.

### 2024 DUES STATS

As of 1-9-24

Social (10) FB (10) IG

3%

**AVG POST** 

**ENGAGEMENT** 

standard engagement rate 1-5%

7918

**IMPRESSIONS** 

Blast Emails (3)

57% 7°

AVG OPENS

CLICKS

standard open rate 17-28%

standard click rate 2-5%

Website (tda.org/join-renew)

2131

VISITS